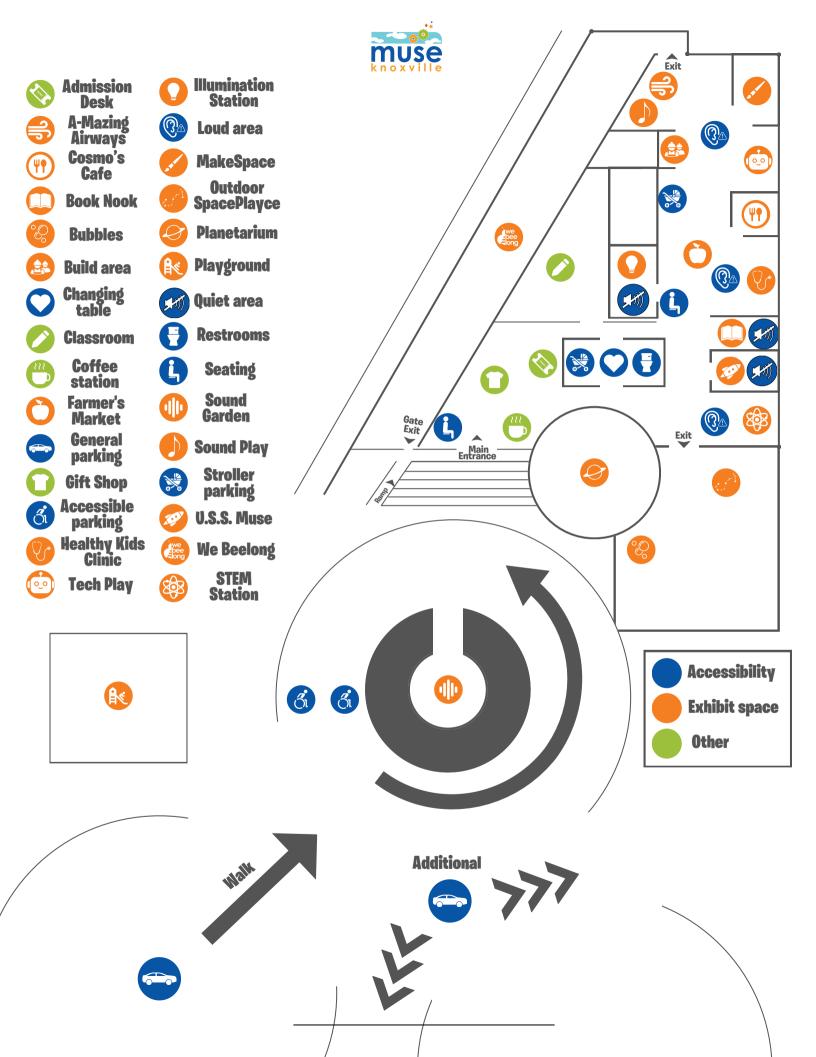

PARKING for Muse guests is free. Visitors can park atop the hill within Chilhowee Park or in the accessible spaces in the circle in front of the museum.

Our exhibit spaces, snack time area, and public restrooms are all WHEELCHAIR ACCESSIBLE.

Along with an expanded handicap stall in both the men and women RESTROOMS, we now feature a lower-to-the-ground trough sink, allowing for an easier handwashing experience for wheelchair users. Changing tables are also available for use.

STROLLERS are allowed within the museum and may be parked in our Stroller Parking Area on our play floor.

FIRST AID KITS are available at our front desk. An AED KIT is located on the wall behind the bathrooms near Healthy Kids Clinic. If you would like access to one, please ask our floor staff for assistance. You may also store medical equipment at the front desk during your visit.